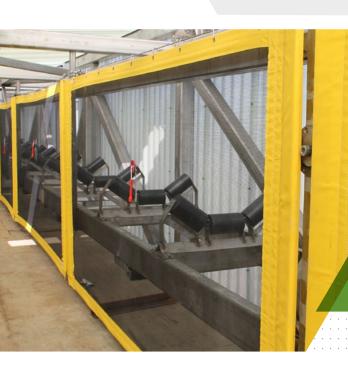

### **UP TO 18' IN LENGTH SECTIONS**

# SAFETY NET **SPECIFICATIONS**

- Up to 18' in length sections
- 36" to 72" height
- Made of flame retardant, UV resistant, canvas and high tear resistance mesh
- Pull cord compatible
- Indoor & outdoor use
- Comply with most of your local health and safety standards