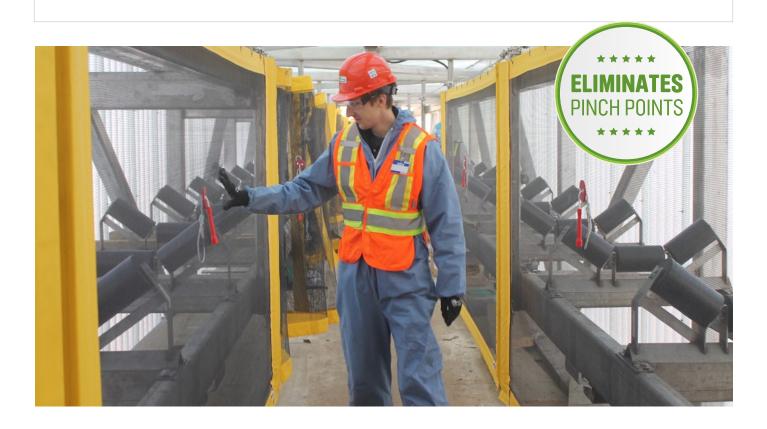

# IMPROVE **SAFETY**

# OUR **BENEFITS**

- Tensioned nets to prevent pinch points and fallouts
- Quick access with a simple tool
- Light weight, reduce numbers of injuries due to regular steel guards
- See-through mesh for better monitoring
- Retrofits most of existing installations

## INCREASE SAFETY, SIMPLIFY MAINTENANCE