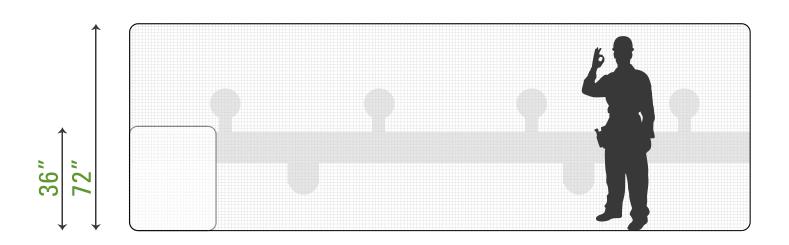

### **UP TO 18' IN LENGTH SECTIONS**

# SAFETY NET **SPECIFICATIONS**

- Up to 18' in length sections
- 36" to 72" height
- Made of flame retardant, UV resistant, canvas and high tear resistance mesh
- Pull cord compatible
- Indoor & outdoor use
- Comply with most of your local health and safety standards