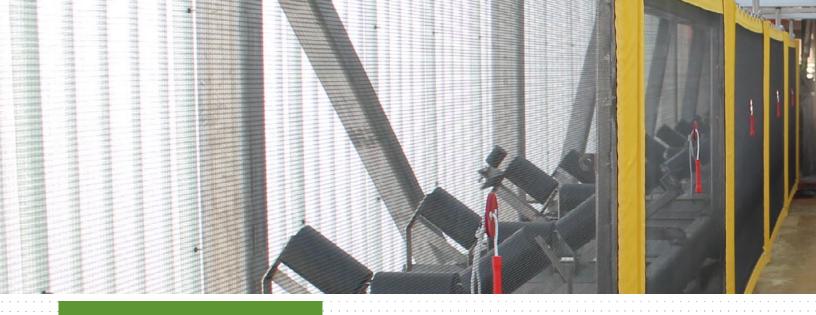

### **UP TO 18' IN LENGTH SECTIONS**

# SAFETY NET **SPECIFICATIONS**

- Up to 18' in length sections
- 36" to 72" height
- Made of flame retardant, UV resistant, canvas and high tear resistance mesh
- Pull cord compatible
- Indoor & outdoor use
- Comply with most of your local health and safety standards