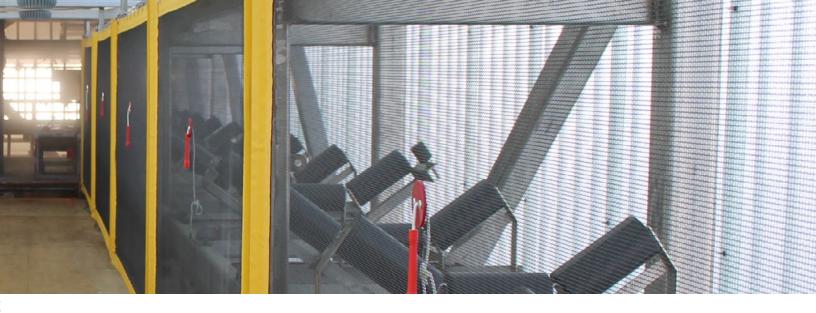

# SAFETY NET **SPECIFICATIONS**

- Up to 18' in length sections
- 36" to 72" height
- Made of flame retardant, UV resistant, canvas and high tear resistance mesh
- Pull cord compatible
- Indoor & outdoor use
- Comply with most of your local health and safety standards